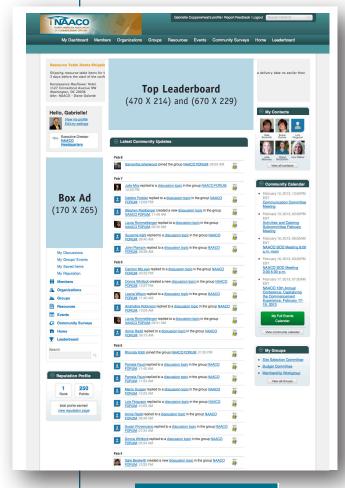

### **Frequency Opportunity:**

12x per year on a monthly basis

NAACO Connect enables communication with more than 1,000 members daily. Advertising opportunities will be offered monthly (12x/year) with three recommended placement opportunities:

- Top Leaderboard Ad (1 placement per month)
- Box Ad (Left-column, below user info) (1 placement per month)

# **NAACO Connect Creative Requirements**

- Require .jpg, .png and .gif files only that don't exceed 30MB
- Top Leaderboard Ad: Requires two sizes to fit all pages, 470px x 214px and 670px x 229px
- Box Ad: 170px x 265px