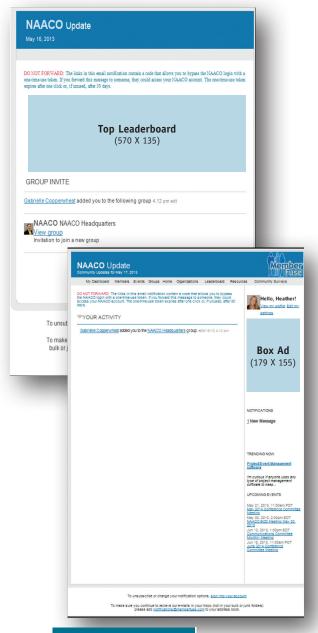

# DAILY DIGEST eBLASTS

# Frequency Opportunity:

12x per year on a monthly basis

NAACO Member Fuse will offer a premium monthly advertising opportunity through their Daily Digest eBlasts. Daily Digest eBlasts are distributed on a daily basis to over 1,000 members in order to share Forum and Discussion Board activity. NAACO members actively initiate and contribute to more than 75 discussion posts per month. This opportunity will be limited to one advertiser per month for all daily distributions in the one month timeframe. The advertiser has the opportunity to choose one of two placements offered. Opportunities include:

- Top Leaderboard Ad
- Box Ad (Right Column, Top)

#### **Daily Digest Creative Requirements**

- Require .jpg and .png files only that don't exceed 80KB.
- Top Leaderboard Ad: 570px x 135px
- Box Ad: 179px x 155px