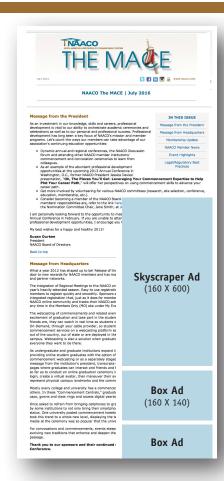

# **Frequency Opportunity:**

3x a year in Spring, Summer and Fall issues

The eNewsletter is distributed on a quarterly basis to over 1,000 industry professionals and will offer advertising opportunities in 3 out of the 4 issues of the year (Spring, Summer and Fall). The first eNewsletter of the year (Winter issue) will be dedicated to the upcoming conference sponsors and will not include any outside advertising opportunities. Placement in the eNewsletter includes:

- Skyscraper Ad (1 placement per issue)
- Box Ads (Up to 5 placements per issue)
- Featured Article/Advertorial (1 placement per issue)
   500 Word Count Max

# **eNewsletter Creative Requirements**

• Require .jpg and .png files only that don't exceed 80KB.

• Skyscraper Ad: 160px x 600px

• Box Ad: 160px x 140px